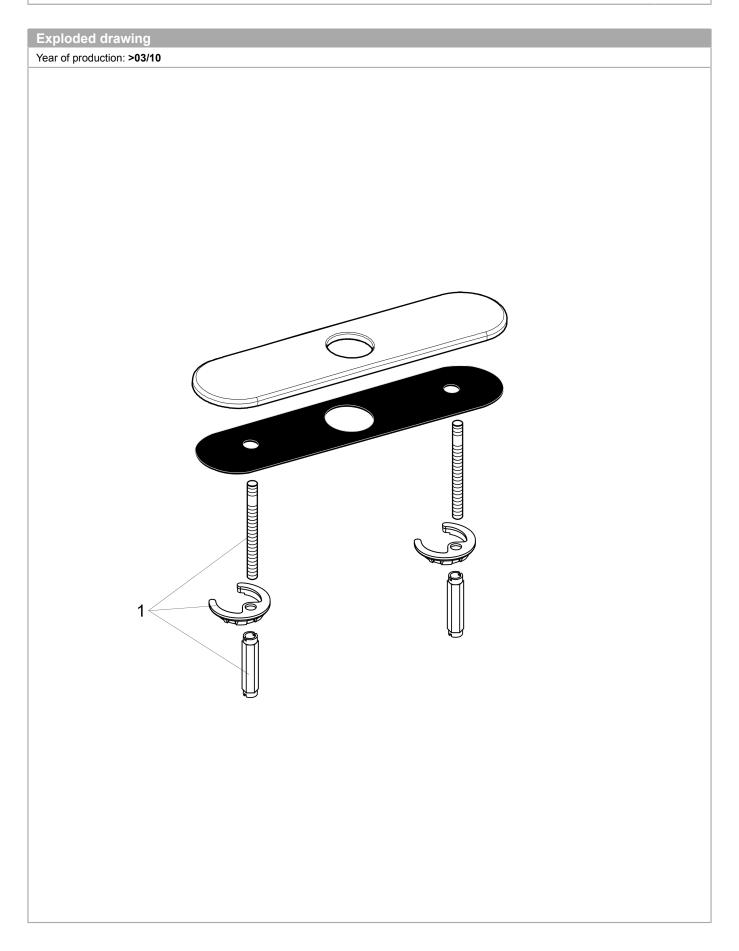

| Pos.DescriptionPart no.Price1fixing set88508000- | 00500000     | ction: <b>&gt;03/10</b> |             |                      |                            |
|--------------------------------------------------|--------------|-------------------------|-------------|----------------------|----------------------------|
| 1 fixing set 88508000 -                          | 88508000 - 1 | Description             | Part no.    | Price                | PU                         |
| 1 HAITING GET GGGGGGGG                           |              | ixing set               | 88508000    | -                    | 1                          |
| <u>'</u>                                         |              |                         | Description | Description Part no. | Description Part no. Price |