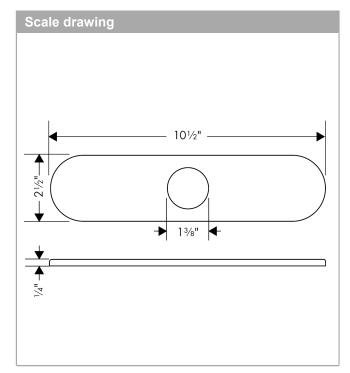

Base Plate for Single-Hole Kitchen Faucets, 10" Surface: polished nickel Part no.: 14019831

## **Features**

· For concealing basin holes

Base Plate for Single-Hole Kitchen Faucets, 10" Surface: polished nickel Part no.: 14019831

Base Plate for Single-Hole Kitchen Faucets, 10" Surface: polished nickel Part no.: 14019831