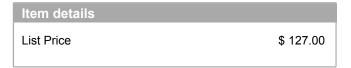

Base Plate for Single-Hole Kitchen Faucets, 10" Surface: polished nickel Part no.: 14019831